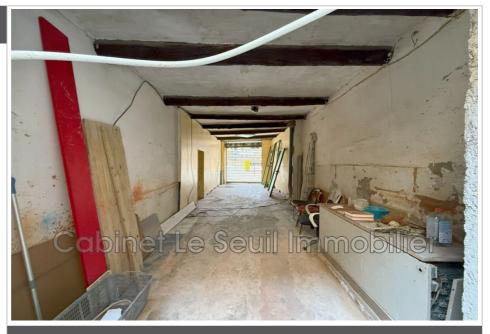

## Ideal investor Apt

Le Seuil Immobilier presents for sale a 3-story apartment building for residential and commercial use, located in the immediate vicinity of APT town center, measuring approximately  $350m^2$ . It consists of two buildings, the first building consisting of a renovated commercial space on the ground floor. A shared entrance provides access to the upper floors. On the first floor, a newly renovated two-bedroom apartment, rented for  $\in 580 + \in 20$ . On the second floor, a newly renovated two-bedroom apartment, rented for  $\in 600 + \in 10$ . On the third floor, a onebedroom apartment rented for  $\in 330$  and an unrented one-bedroom apartment. There is a cellar in the basement. The second building consists of a large commercial space on the ground floor, with a two-story shed at the back of the courtyard, totaling approximately  $76m^2$ . The roof and framework are recent. Visit without delay. Ref. : 823V176M - Mandat n°2155