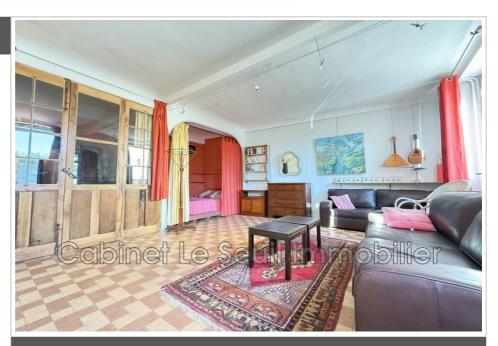

## House Apt

Luberon Le Seuil Immobilier offers for sale this charming house of 252 m<sup>2</sup> in a district close to the city center of Apt. This spacious residence, built in 1900, offers 3 levels of living space with an East-West exposure, thus providing beautiful light all day long. The house has 3 bedrooms, a bathroom and 3 shower rooms. Ideal for large families or those who appreciate tranquility. You will discover a living room of 45 m<sup>2</sup> and a fitted American kitchen. To keep the charm of the past, some original elements have been preserved such as the fireplace. The interior requires modernization in order to put it to your taste. This residence has a beautiful open view and has 2 terraces to enjoy the sunny days. The house is semi-detached on two sides. Mains drainage. Other services: Double glazing, Laundry room. Garage Workshop for 6 cars. To discover without further delay. Apt, located in the Vaucluse (84400) offers a wide variety of homes, many of which have been beautifully preserved and renovated, blending old world charm with modern comforts. One of the highlights of the local property market is undoubtedly its excellent value for money. Buyers can find beautiful village homes, rural properties with land or contemporary villas, all at prices significantly lower than those on the nearby Côte d'Azur. In addition, Apt's geographical location is ideal, nestled between the Luberon mountains and lavender fields, with easy access to shops, town amenities and regional cultural attractions. Ref.: 823V167M - Mandat n°2145